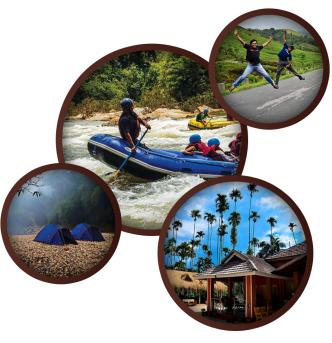

## Activities

Trek to Gaali Gudda | Trek to Kuduremukha Peak (paid activity) | 4x4 drive to the trek point | 4x4 drive to the Water falls | Short trek to the water falls | Camp fire setup | Stream walk | Stroll through our coffee estate | Visit to the beautiful tea estate | Visit to Horanadu temple | Rafting & kayaking (seasonal paid activity) | Camping (paid activity).